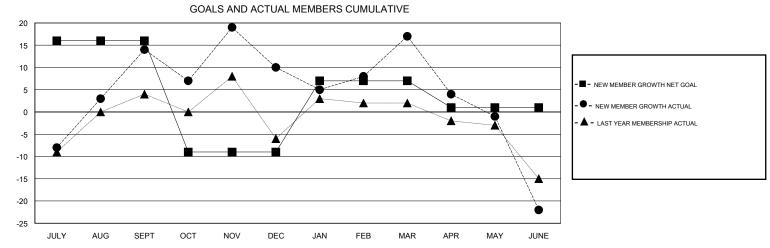

## District 9 SW

Results as of: 6/30/2017

**OPEN LOCATION IOWA GMT CA** Clubs Members RESULTS FOR 2016-2017 RESULTS FOR 2016-2017 NEW CLUB GOAL NEW CLUBS DROPPED CLUBS NEW MEMBER GROWTH NEW MEMBER DROPPED QUARTER QUARTER NET GOAL (not reinstated GROWTH ACTUAL (not MEMBERS ACTUAL or transfers) reinstated or transfers) (including transfers) 0 0 0 16 52 38 JULY/AUG/SEPT JULY/AUG/SEPT 0 0 0 -25 37 41 OCT/NOV/DEC OCT/NOV/DEC 0 0 0 36 29 16 JAN/FEB/MAR JAN/FEB/MAR 0 1 69 APR/MAY/JUNE APR/MAY/JUNE -6 30